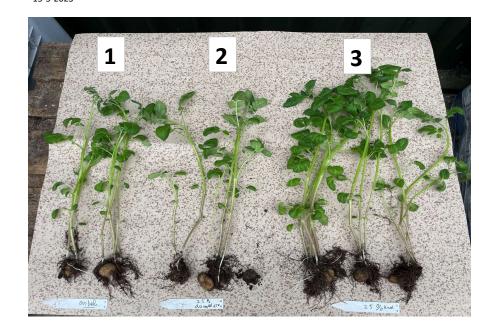

## Potato tuber treatment EkoFertile

Tubers treated + planted 20-4-2023

| The second secon |                                              |
|--------------------------------------------------------------------------------------------------------------------------------------------------------------------------------------------------------------------------------------------------------------------------------------------------------------------------------------------------------------------------------------------------------------------------------------------------------------------------------------------------------------------------------------------------------------------------------------------------------------------------------------------------------------------------------------------------------------------------------------------------------------------------------------------------------------------------------------------------------------------------------------------------------------------------------------------------------------------------------------------------------------------------------------------------------------------------------------------------------------------------------------------------------------------------------------------------------------------------------------------------------------------------------------------------------------------------------------------------------------------------------------------------------------------------------------------------------------------------------------------------------------------------------------------------------------------------------------------------------------------------------------------------------------------------------------------------------------------------------------------------------------------------------------------------------------------------------------------------------------------------------------------------------------------------------------------------------------------------------------------------------------------------------------------------------------------------------------------------------------------------------|----------------------------------------------|
| 1                                                                                                                                                                                                                                                                                                                                                                                                                                                                                                                                                                                                                                                                                                                                                                                                                                                                                                                                                                                                                                                                                                                                                                                                                                                                                                                                                                                                                                                                                                                                                                                                                                                                                                                                                                                                                                                                                                                                                                                                                                                                                                                              | Untreated                                    |
| 2                                                                                                                                                                                                                                                                                                                                                                                                                                                                                                                                                                                                                                                                                                                                                                                                                                                                                                                                                                                                                                                                                                                                                                                                                                                                                                                                                                                                                                                                                                                                                                                                                                                                                                                                                                                                                                                                                                                                                                                                                                                                                                                              | Dipped for 1,5 hours in 25% solution         |
| 3                                                                                                                                                                                                                                                                                                                                                                                                                                                                                                                                                                                                                                                                                                                                                                                                                                                                                                                                                                                                                                                                                                                                                                                                                                                                                                                                                                                                                                                                                                                                                                                                                                                                                                                                                                                                                                                                                                                                                                                                                                                                                                                              | Sprayed on tuber with 25% solution (5 L/ton) |

3-5-2023

Object 3 emerged much faster and had a much faster development 1 tuber in object 2 had no germination

8-5-2023

15-5-2023